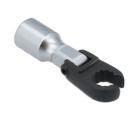

## Flexible Crows Foot Wrench 11mm 3/8"D

A 11mm flexi-head crows foot wrench for use with a 3/8" square drive ratchet. The flexible head makes it ideal for use in awkward or hard to reach areas, with the open end allowing for use on flare nuts or sensors.

## **Additional Information**

- Extension bar length 43mm (from pivot point).
- Bi-Hex (12pt) profile x 3/8"D.
- · Features an open jaw to fit around pipes & cables. Ideal for removing brake, fuel & hydraulic lines.
- Manufactured from chrome vanadium. Extension bar features a matt finish & the wrench has a manganese phosphate coating for corrosion resistance.
- Part of a range of 3/8"D flexible crows foot wrenches from 10mm to 22mm (Part Nos. 8425 8437).