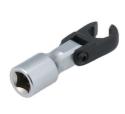

## Flexible Crows Foot Wrench 11mm 3/8"D

A 11mm flexi-head crows foot wrench for use with a 3/8" square drive ratchet. The flexible head makes it ideal for use in awkward or hard to reach areas, with the open end allowing for use on flare nuts or sensors.

## **Additional Information**

- Extension bar length 43mm (from pivot point).
- Bi-Hex (12pt) profile x 3/8"D.
- · Features an open jaw to fit around pipes & cables. Ideal for removing brake, fuel & hydraulic lines.
- Manufactured from chrome vanadium. Extension bar features a matt finish & the wrench has a manganese phosphate coating for corrosion resistance.
- Part of a range of 3/8"D flexible crows foot wrenches from 10mm to 22mm (Part Nos. 8425 8437).