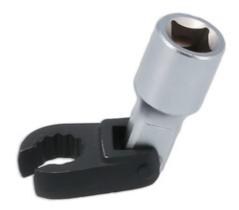

## Flexible Crows Foot Wrench 11mm 3/8"D

A 11mm flexi-head crows foot wrench for use with a 3/8" square drive ratchet. The flexible head makes it ideal for use in awkward or hard to reach areas, with the open end allowing for use on flare nuts or sensors.

## **Additional Information**

- Extension bar length 43mm (from pivot point).
- Bi-Hex (12pt) profile x 3/8"D.
- · Features an open jaw to fit around pipes & cables. Ideal for removing brake, fuel & hydraulic lines.
- Manufactured from chrome vanadium. Extension bar features a matt finish & the wrench has a manganese phosphate coating for corrosion resistance.
- Part of a range of 3/8"D flexible crows foot wrenches from 10mm to 22mm (Part Nos. 8425 8437).